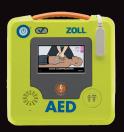

### **Defibrillators**

**ZOLL AED Plus** 

ZOLL AED 3

**ZOLL** X Series

**ZOLL Wall Cabinet** 