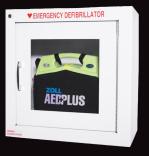

### **Defibrillators**

**ZOLL AED Plus** 

ZOLL AED 3

**ZOLL** X Series

**ZOLL Wall Cabinet** 