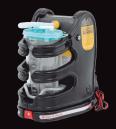

### **Medical / Trauma Bags**

PAX Wasserkuppe L-FT2 Trolley

PAX Flight Medic

PAX OXY Compact

PAX Ampoule Holder