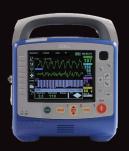

### **Defibrillators**

**ZOLL AED Plus** 

ZOLL AED 3

**ZOLL** X Series

**ZOLL Wall Cabinet** 