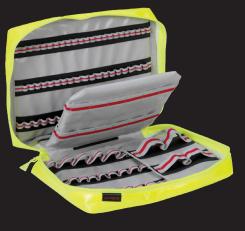

## **DESCRIPTION**

PAX Ampoule holder specially designed for the front pocket of the Berlin emergency backpacks.

# **DIMENSIONS / WEIGHT**

L 29cm x H 22cm x W 7.5cm 0.53kg

Ampoule holder specially designed for the front pocket of the Berlin emergency backpacks. The ampoule holder M offers space for up to 33x 1-2ml ampoules, 19x 5ml ampoules, 30x 10ml ampoules and up to 8 ampoules.