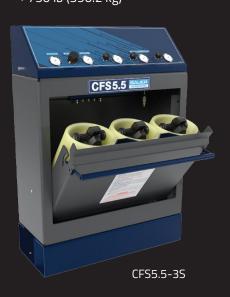

## CFS5.5-3S

DIMENSIONS L X W X H inches (mm)

> 41" x 21" x 57" (1041mm x 533mm x 1448mm)

WEIGHT pounds (kg)

> 1000 lb (454 kg)