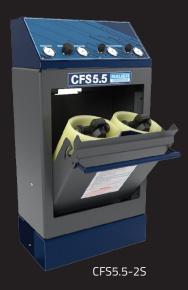

## CFS5.5-2S

DIMENSIONS L X W X H inches (mm)
> 30" x 21" x 57" (762mm x 533mm x 1448mm)
WEIGHT pounds (kg)
> 750 lb (390.2 kg)